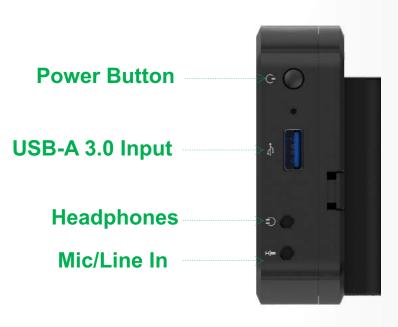

#### **USB In**

2 × USB-A 3.0

**Smartphone/Tablet Camera Sources In** 

(using Director Utility)

#### **Audio In**

1 × 3.5mm Mic/Line In

1 x audio-only NDI®

HDMI/USB-A embedded audio

#### **Audio Out**

1× 3.5mm Headphone output

1 x Bluetooth Audio output