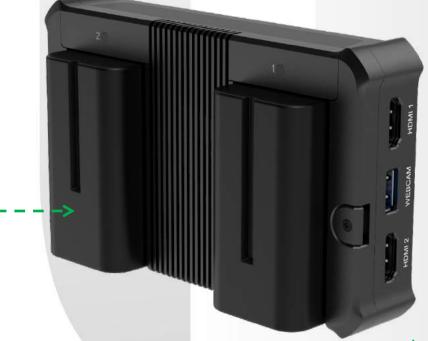

- 5.44 inch AMOLED

external battery slot x2
(batteries not included)

#### **HDMI In**

2 × HDMI 1.4

#### **IP Sources In**

RTMP, SRT, NDI® HX

\* Director Mini supports up to 3 simultaneous IP input streams, but if 2 inputs are NDI® HX streams, the third IP source can only be RTMP or SRT.