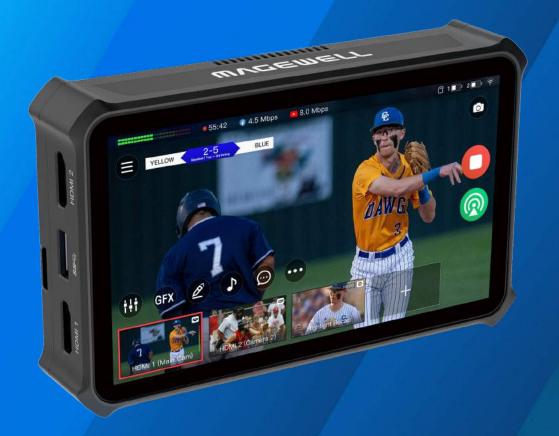

## **Value Proposition**

Director Mini is a standalone, portable, all-in-one live production and streaming system. It supports flexible AV and IP inputs (including HDMI, USB, NDI® HX, SRT, mobile sources and more) and rich output possibilities (including RTMP and SRT streams, NDI® HX and local displays). Combining multi-input switching, graphics, streaming, recording and monitoring in one device, Director Mini enables a single operator to easily create visually compelling productions through its intuitive touchscreen for live event coverage, remote production feeds and more.

- 5.44 inch AMOLED

external battery slot x2
(batteries not included)

#### **HDMI In**

2 × HDMI 1.4

#### **USB In**

2 × USB-A 3.0

**Smartphone/Tablet Camera Sources In** 

(using Director Utility)

#### **Audio In**

1 × 3.5mm Mic/Line In

1 x audio-only NDI®

HDMI/USB-A embedded audio

## **Media File Upload**

Video clips, pictures, music, text

#### **IP Sources In**

RTMP, SRT, NDI® HX

\* Director Mini supports up to 3 simultaneous IP input streams, but if 2 inputs are NDI® HX streams, the third IP source can only be RTMP or SRT.

## **Streaming**

RTMP, SRT, NDI® HX

## **Local Display**

1 × USB-C (adaptable to HDMI)

#### **Audio Out**

1× 3.5mm Headphone output

1 x Bluetooth Audio output

## **Recording to**

64GB internal storage SD card (not included) USB flash drive

- Supports RTMP streaming with native presets for popular platforms (YouTube, Twitch and Facebook Live)
- Supports SRT streaming
- Supports main stream and sub stream encoding with customized, distinct parameters
- Stream to two destinations simultaneously with same or different (main/sub) stream using RTMP and/or SRT
- Live comment monitoring when streaming to YouTube, Twitch and Facebook Live
- Alternatively supports one NDI® HX output (but cannot do RTMP or SRT at same time)