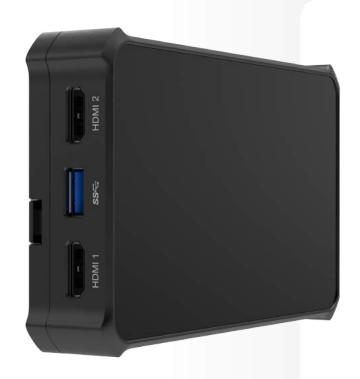

#### **HDMI In**

2 × HDMI 1.4

#### **USB In**

2 × USB-A 3.0

**Smartphone/Tablet Camera Sources In** 

(using Director Utility)