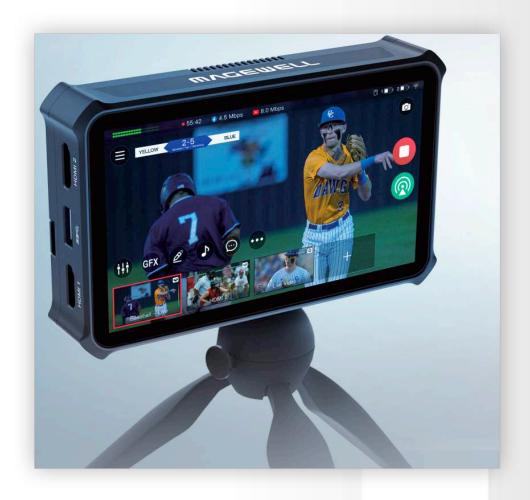

## **Value Proposition**

Director Mini is a standalone, portable, all-in-one live production and streaming system. It supports flexible AV and IP inputs (including HDMI, USB, NDI® HX, SRT, mobile sources and more) and rich output possibilities (including RTMP and SRT streams, NDI® HX and local displays). Combining multi-input switching, graphics, streaming, recording and monitoring in one device, Director Mini enables a single operator to easily create visually compelling productions through its intuitive touchscreen for live event coverage, remote production feeds and more.

- 5.44 inch AMOLED

external battery slot x2
(batteries not included)

Director Mini features a versatile, cameramountable form factor and can be battery-powered for field use. Users can define multiple scenes that combine live HDMI, USB and audio inputs with network streams, media sources and graphics, then switch or transition between these scenes on the fly. It is designed for live production applications in markets including: