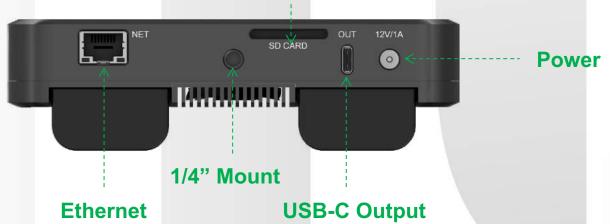

## **Local Display**

1 × USB-C (adaptable to HDMI)

## **Recording to**

64GB internal storage SD card (not included) USB flash drive

- Supports RTMP streaming with native presets for popular platforms (YouTube, Twitch and Facebook Live)
- Supports SRT streaming
- Supports main stream and sub stream encoding with customized, distinct parameters
- Stream to two destinations simultaneously with same or different (main/sub) stream using RTMP and/or SRT
- Live comment monitoring when streaming to YouTube, Twitch and Facebook Live
- Alternatively supports one NDI® HX output (but cannot do RTMP or SRT at same time)