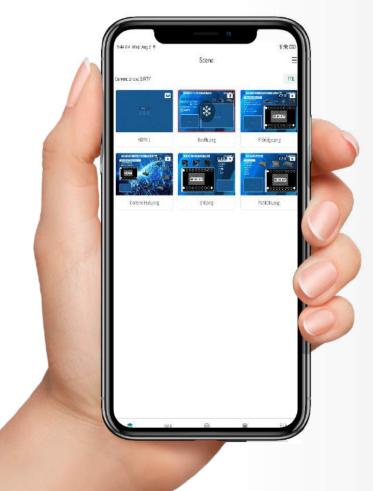

## 1. Turn phones or tablets into mobile cameras

Images and videos taken by phones or tablets can be taken into Director Mini via SRT protocol on the same LAN for further production and distribution.

## 2. Remotely control Director Mini hardware devices

- Switch and manage scenes
- Manage and change production content (video clips, audio, etc.)
- Start/stop recording and streaming tasks
- View real-time device status
- Power off the device remotely