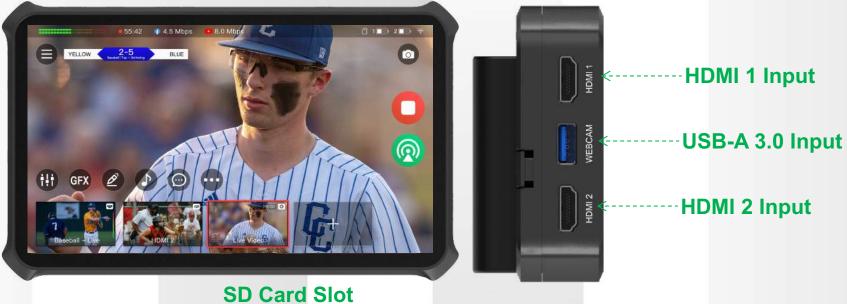

#### **HDMI In**

2 × HDMI 1.4

#### **USB In**

2 × USB-A 3.0

**Smartphone/Tablet Camera Sources In** 

(using Director Utility)

#### **Audio In**

1 × 3.5mm Mic/Line In

1 x audio-only NDI®

HDMI/USB-A embedded audio

#### **IP Sources In**

RTMP, SRT, NDI® HX

\* Director Mini supports up to 3 simultaneous IP input streams, but if 2 inputs are NDI® HX streams, the third IP source can only be RTMP or SRT.

## **Local Display**

1 × USB-C (adaptable to HDMI)

## **Recording to**

64GB internal storage SD card (not included) USB flash drive

- Supports RTMP streaming with native presets for popular platforms (YouTube, Twitch and Facebook Live)
- Supports SRT streaming
- Supports main stream and sub stream encoding with customized, distinct parameters
- Stream to two destinations simultaneously with same or different (main/sub) stream using RTMP and/or SRT
- Live comment monitoring when streaming to YouTube, Twitch and Facebook Live
- Alternatively supports one NDI® HX output (but cannot do RTMP or SRT at same time)

#### **Record to files**

- Save in MP4 or MOV format
- Save to local storage (64GB), SD card (FAT32-Under 128GB, NTFS, exFAT) and USB flash drive
- Record files by time or size, up to 1 hour or 4GB
- Export through computer, SD card, USB flash drive or Director Utility app